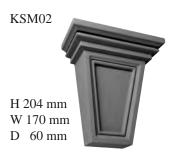

# Quoin Keystones

QM01

H 2700 mm
W 400mm

Patten repeat 300mm

Most of our Corbels,
Caps & Keystones in
our plaster range can
also be manufactured in
Light Weight Concrete.

Also reproductions of your moulding that is no longer available can be recreated from your original by our craftsmen.