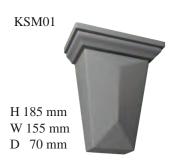

# Quoin Keystones

QM01

H 2700 mm
W 400mm

Patten repeat 300mm

Most of our Corbels,
Caps & Keystones in
our plaster range can
also be manufactured in
Light Weight Concrete.

Also reproductions of your moulding that is no longer available can be recreated from your original by our craftsmen.