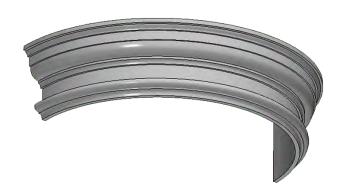

m

#### **Stringers**

Standard lengths are 2.4 or 3 metres



W 90 mm D 48 mm



W 95 mm D 85 mm



W 75 mm D 40 mm



W 72 mm D 38 mm



W 70 mm D 30 mm

#### <u>arapet</u>



H 200 mm D 170 mm

PM1006



H 140 mm D 120 mm



H 197 mm D 150 mm



H 170 mm D 95 mm

PM1004



H 263 mm D 145 mm





H 217 mm D 200 mm



W 165 mm D 150 mm



W 205 mm D 120 mm



W 210 mm D 160 mm



W 295 mm W 215 mm D 80 mm D 77 mm

Standard lengths are 2.4 or 3 metres also made to size with return end mitres

WSM4001

H 150 mm D 80 mm



H 120 mm D 55 mm



H 130 mm D 90 mm



H 120 mm D 60 mm



H 135 mm D 90 mm

## Pier Caps Fence Caps



Pier caps can be made in 370mm x 370mm rebate and 490mm x 490mm rebate.



Fence caps are available in 120mm rebate x 2.4 or 3 metre lengths.

## Arch Moulds Sweeps





# Quoin Keystones

QM01

H 2700 mm
W 400mm

Patten repeat 300mm

Most of our Corbels,
Caps & Keystones in
our plaster range can
also be manufactured in
Light Weight Concrete.

Also reproductions of your moulding that is no longer available can be recreated from your original by our craftsmen.