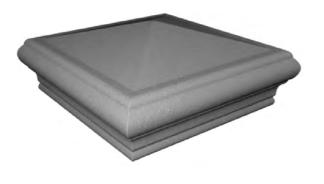

## Pier Caps Fence Caps

Pier caps can be made in 370mm x 370mm rebate and 490mm x 490mm rebate.

Fence caps are available in 120mm rebate x 2.4 or 3 metre lengths.