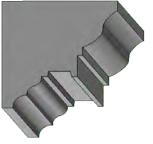

#### <u>arapet</u>

H 200 mm D 170 mm

PM1006

H 140 mm D 120 mm

H 197 mm D 150 mm

H 170 mm D 95 mm

PM1004

H 263 mm D 145 mm