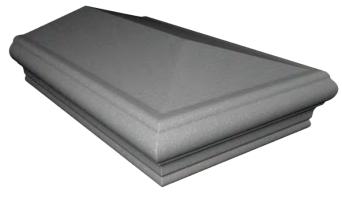

## Pier Caps Fence Caps

Pier caps can be made in 370mm x 370mm rebate and 490mm x 490mm rebate.

Fence caps are available in 120mm rebate x 2.4 or 3 metre lengths.