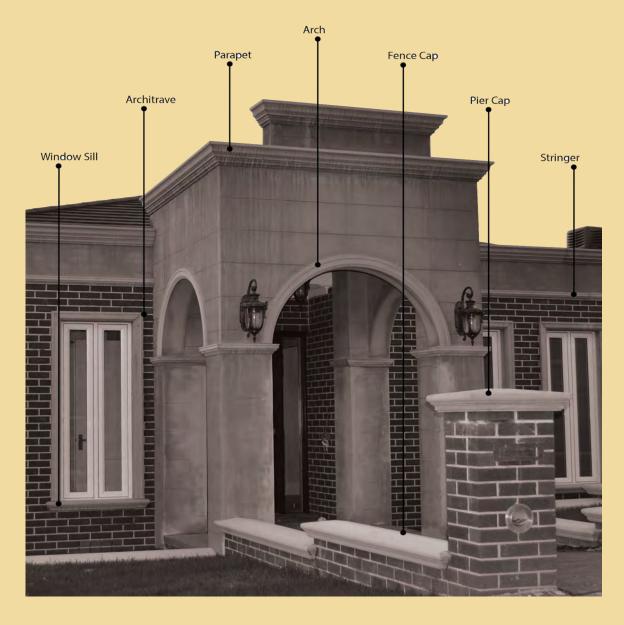

## Pier Caps Fence Caps

Pier caps can be made in 370mm x 370mm rebate and 490mm x 490mm rebate.

Fence caps are available in 120mm rebate x 2.4 or 3 metre lengths.