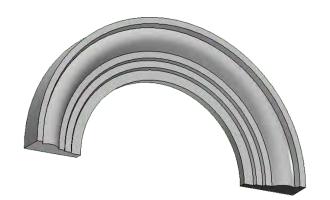

mm

#### **Stringers**

Standard lengths are 2.4 or 3 metres



W 90 mm D 48 mm



W 95 mm D 85 mm



W 75 mm D 40 mm



W 72 mm D 38 mm



W 70 mm D 30 mm

#### <u>arapet</u>



H 200 mm D 170 mm

PM1006



H 140 mm D 120 mm



H 197 mm D 150 mm



H 170 mm D 95 mm

PM1004



H 263 mm D 145 mm





H 217 mm D 200 mm



W 165 mm D 150 mm



W 205 mm D 120 mm



W 210 mm D 160 mm



W 295 mm W 215 mm D 80 mm D 77 mm

Standard lengths are 2.4 or 3 metres also made to size with return end mitres

WSM4001

H 150 mm D 80 mm



H 120 mm D 55 mm



H 130 mm D 90 mm



H 120 mm D 60 mm



H 135 mm D 90 mm

## Pier Caps Fence Caps



Pier caps can be made in 370mm x 370mm rebate and 490mm x 490mm rebate.



Fence caps are available in 120mm rebate x 2.4 or 3 metre lengths.

## Arch Moulds Sweeps





# Quoin Keystones

QM01

H 2700 mm
W 400mm

Patten repeat 300mm

Most of our Corbels,
Caps & Keystones in
our plaster range can
also be manufactured in
Light Weight Concrete.

Also reproductions of your moulding that is no longer available can be recreated from your original by our craftsmen.