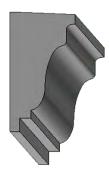

#### <u>arapet</u>

H 200 mm D 170 mm

PM1006

H 140 mm D 120 mm

H 197 mm D 150 mm

H 170 mm D 95 mm

PM1004

H 263 mm D 145 mm