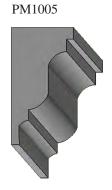

#### <u>arapet</u>

H 200 mm D 170 mm

PM1006

H 140 mm D 120 mm

H 197 mm D 150 mm

H 170 mm D 95 mm

PM1004

H 263 mm D 145 mm